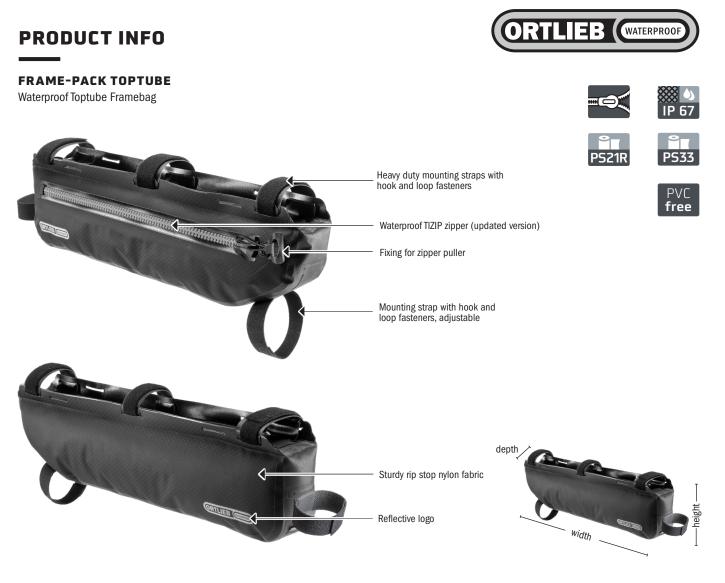

## **SPECIFICATIONS:**

- + Waterproof toptube framepack with TIZIP zipper (updated version)
- + Ideal pack for bikepacking, alp crossing and trekking tours
- + Light weight, sturdy PU laminated rip stop nylon fabric
- + Suitable for heavy gear such as tools, tent poles, food etc.
- + Allows fixing of drinking bottle and transport of gear on frame
- + Ideal for full suspension bikes with limited space due to the vertical absorber
- + 3 strong individually positionable hook and loop fasteners for mounting to top frame tube
- + Hook and loop fasteners suitable for tube diameter from 30 mm to 70 mm; protruding hook and loop fasteners can be easily shortened
- + 2 individually positionable hook and loop fasteners for saddle and/or down tube
- + Can be mounted to carbon frames
- + Even weight distribution on bicycle
- + Waterproof TIZIP zipper (updated version) on the right side

Contents: Frame-Pack with hook and loop fasteners

Note: In order to meet standard IP67 (6=dustproof, 7=protected against penetration of water coming during temporary immersion; depth 1 m/39 in./lower edge of product; duration 30 minutes) the zipper must be completely closed.