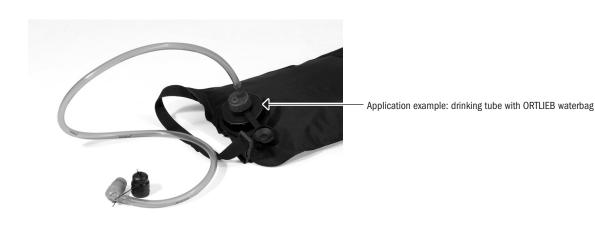

## **SPECIFICATIONS:**

- + Drinking-Tube for use with ORTLIEB water containers (Water-Bag, Water-Sack, Water-Belt) and international standard PET bottles with 28 mm thread
- $+ \ Converts \ Water-Bag, \ e.g. \ suspended \ in \ a \ tent, into \ a \ hands-free \ hydration \ system$
- + Ideal with PET bottles in backpacks, bags or in the car
- + Screw threaded cap onto valve cap of ORTLIEB Water-Bag or PET bottle
- + Remove dust cap from mouth piece, open drip-stop on mouth piece by turning it counterclockwise by 180° until it locks in place
- + For drinking simply bite valve and sip
- + Auto-shutoff by means of integrated spring valve
- + For closing turn mouth piece clockwise by 180°
- + Length of tube can be adapted inside the container
- + Mouthpiece can be taken apart for hygenical cleaning
- + Cleaning with warm water and liquid soap