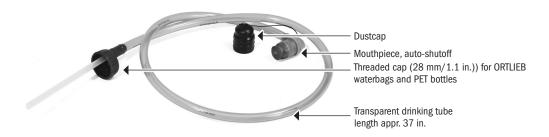

## **DRINKING-TUBE**

for ORTLIEB water containers and PET bottles

| length cm/in. | weight g/oz. |
|---------------|--------------|
| 95/37.4       | 90/3.2       |

## **SPECIFICATIONS:**

- + Drinking-Tube for use with ORTLIEB water containers (Water-Bag, Water-Sack, Water-Belt) and international standard PET bottles with 28 mm thread
- $+ \ Converts \ Water-Bag, \ e.g. \ suspended \ in \ a \ tent, into \ a \ hands-free \ hydration \ system$
- + Ideal with PET bottles in backpacks, bags or in the car
- + Screw threaded cap onto valve cap of ORTLIEB Water-Bag or PET bottle
- + Remove dust cap from mouth piece, open drip-stop on mouth piece by turning it counterclockwise by 180° until it locks in place
- + For drinking simply bite valve and sip
- + Auto-shutoff by means of integrated spring valve
- + For closing turn mouth piece clockwise by 180°
- + Length of tube can be adapted inside the container
- + Mouthpiece can be taken apart for hygenical cleaning
- + Cleaning with warm water and liquid soap

Contents: Drinking Tube comes with biting valve, dust cap, threaded cap diameter 28 mm/1.1 in., tube extension

Attention: Not for use with sodas containing gas; clean tube and valve at regular intervals, store only when dry!