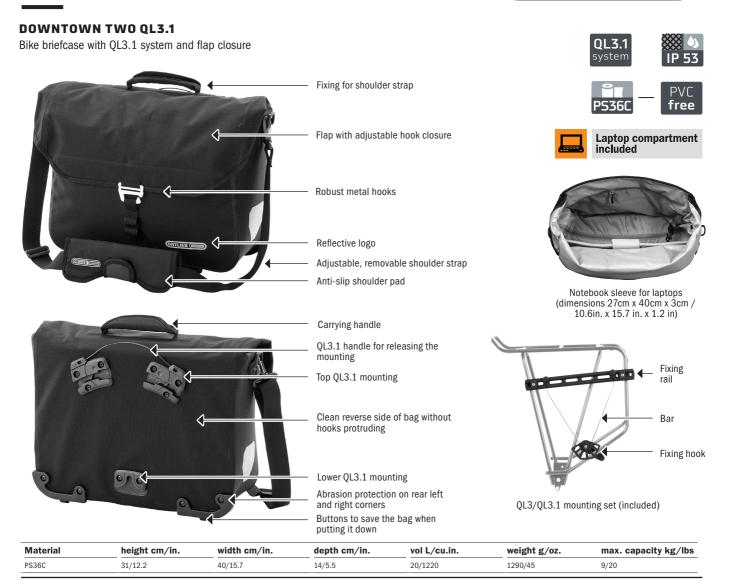

## **PRODUCT INFO**

## SPECIFICATIONS:

- + Waterproof briefcase (single bag) with flap closure adjustable in height
- + PU-laminated Cordura
- + Quick access flap closure with one metal hook
- + QL3.1 mounting system
- + Mounting of fixing components on rack
- + Single-handed mounting and removal of the bag
- + Flat fixing elements ensure plane reverse side of bag
- + Height and angle of bag individually adjustable
- + Lower mounting hook rotatable
- + Padded sleeve for laptop or mobile end devices (10.6 in. x 15.7 in. x 1.2 in.)
- + Organizer with 2 zippered pockets and sleeves, pen holder, snaphook for keys
- + Carrying handle and wide, padded and adjustable shoulder strap
- + Reflective Ortlieb logo
- + Two highly luminous 3M Scothlite reflectors

Contents: Bag comes with padded shoulder strap, QL3.1 mounting components

Attention: Remove the shoulder strap or put it inside the bag before cycling

Optional accessories: QL3/QL3.1 mounting clamps for rack with 11 to 14 mm tubes, QL3.1 mounting set for second bike