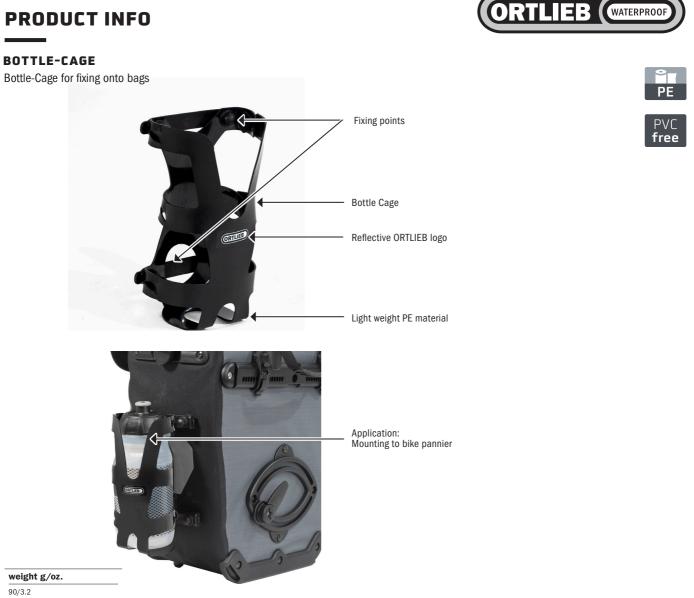

## **SPECIFICATIONS:**

- + Light weight, removable bottle cage made of polyethylen, including mounting set
- + For mounting to bike panniers, backpacks, bags etc.
- + Suitable for bike bottles up to a volume of 0.75 L / 46 cu.in.
- + Watertight screw connection of mounting set and product
- + Bottle cage can be taken off mounting set remains on bag
- + Mounting set can also be used for fixing e.g. the ORTLIEB bottle cage, mesh pocket or outer pocket (both available as optional accessory)
- + Bottle cage can be folded to stow away
- + With reflective ORTLIEB logo
- + Maximum load 1 kg / 2 lbs.

Contents: Bottle-Cage (1 piece) comes with mounting set, bottle not included

Optional accessories Outer-Pocket Mounting-Set (E150)

Attention: Not suitable for mounting on the ORTLIEB E-Glow or E-Trunk

ORTLIEB Sportartikel GmbH · Rainstrasse 6 · 91560 · Heilsbronn, Germany · T +49 9872 800-0 · F +49 9872 800-266 · E info@ortlieb.com · www.ortlieb.com