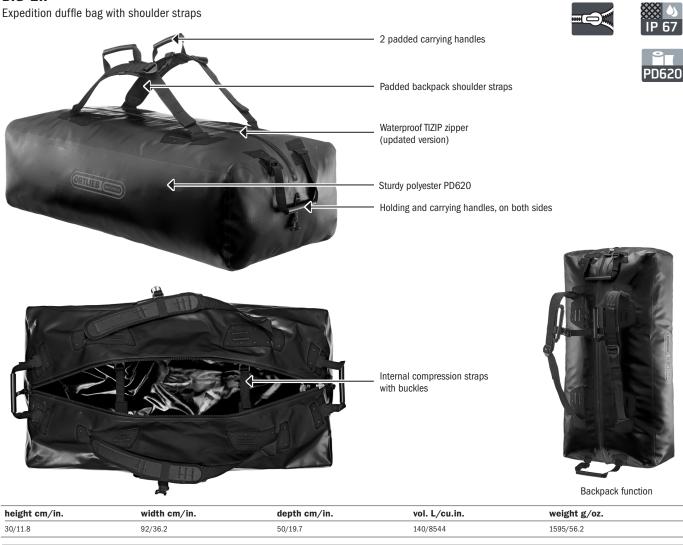

## SPECIFICATIONS:

- + Large travel and expedition duffle bag with waterproof TIZIP zipper (updated version) and backpack shoulder straps
- + Suitable for the transport of large equipment (sports, trekking, rafting, etc.)
- + 4 carrying handles, 2 lateral, 2 on top
- + Broad, adjustable shoulder straps allow transport on back
- + improved long TIZIP for perfect access (updated version)
- + Tear-resistant polyester fabric
- + Easy to clean
- + Internal compression straps for fixation and compression of contents

Contents: Bag comes with carrying handles, shoulder straps and compressions straps

Note: In order to meet standard IP67 (6=dustproof, 7=protected against penetration of water coming during temporary immersion; depth 1 m/39 in./lower edge of product; duration 30 minutes) the zipper must be completely closed.