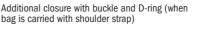

## **BACK-ROLLER FREE**

Rear pannier (single bag) with roll closure and QL3.1 system

Buckles for closing roll closure at top or for attching shoulder strap

Lateral 3M Scotchlite reflector on both sides

Shoulder strap with padding for comfortable carrying or for fixing to the hook