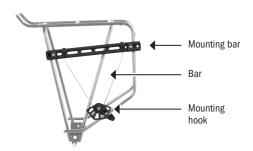

QL3.1 release handle

Handle

Upper QL3.1 mounting

Clean uncluttered back, no protruding hooks

Lower QL3.1 mounting

Edge protector

 ${\tt QL3/QL3.1} \ mounting \ components \ (incl.)$ 

| Height cm/in | Width cm/in  | Depth cm/in | Volume L/cu.in. | Weight g/oz. |
|--------------|--------------|-------------|-----------------|--------------|
| 42/16.5      | 23/32 9/12.6 | 17/6.7      | 20 / 1220       | 1040 / 36.7  |