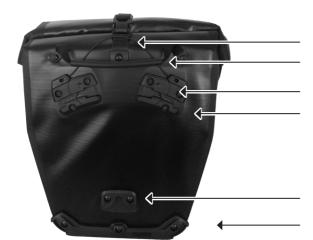

QL3.1 release handle

Handle

Upper QL3.1 mounting

Clean uncluttered back, no protruding hooks

Lower QL3.1 mounting

Edge protector

 ${\tt QL3/QL3.1} \ mounting \ components \ (incl.)$ 

| Height cm/in | Width cm/in  | Depth cm/in | Volume L/cu.in. | Weight g/oz. |
|--------------|--------------|-------------|-----------------|--------------|
| 42/16.5      | 23/32 9/12.6 | 17/6.7      | 20 / 1220       | 1040 / 36.7  |