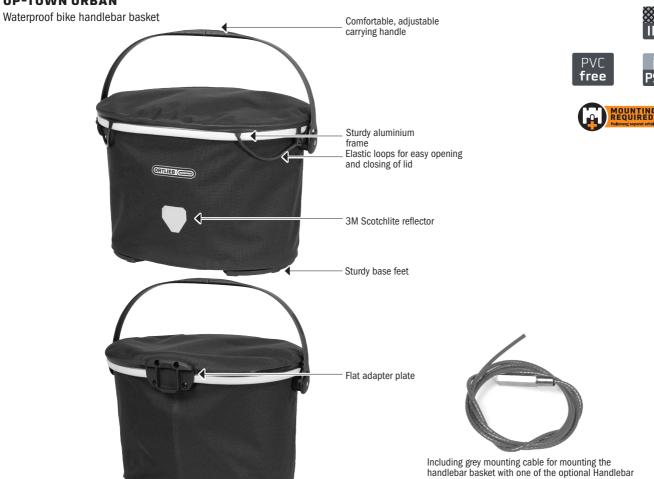

## **SPECIFICATIONS:**

height cm/in.

28/11

- + Waterproof bike handlebar basket with lid, Urban Line
- + Lightweight Cordura blend, PU-coated, PVC free
- + Centered flap fixation permits quick access to basket contents

width cm/in.

33/38 13/15

- + Sturdy aluminum frame
- + Two ealstic loops for easy opening and closing of lid
- + Comfortable, adjustable handle
- $\mbox{+}$  Sturdy base feet, interior stiffening allows basket to stand on its  $\mbox{own}$
- + Reflector
- + Zippered inner pocket
- + Mounting set not included

Contents: Handlebar basket Urban, gray mounting cable, instructions

Optional accessories: Handlebar mounting set available in four versions (lockackable, non-lockable, for E-Bike, for non-E-Bike)

depth cm/in.

## Attention

+ For mounting the basket with the ORTLIEB Handlebar Mounting Set, use the enclosed grey mounting cable instead of the black cable that comes with the mounting sets!

ORTLIEB Sportartikel GmbH · Rainstrasse 6 · 91560 · Heilsbronn, Germany · T + 49 9872 800 · 0 · F + 49 9872 800 · 266 · E info@ortlieb.com · www.ortlieb.com