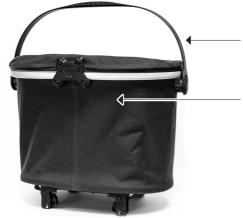

Sturdy adapter feet

Comfortable, adjustable carrying handle

Robust, PU-coated Cordura blended fabric

Release handles left and right

Adapter adjustable to rack

Top-Lock Adapter

| height cm/in. | width cm/in. | depth cm/in. | vol. L/cu.in. | weight g/oz. | max. load kg/lbs. |
|---------------|--------------|--------------|---------------|--------------|-------------------|
| 28/11         | 33/38 13/15  | 22/8.7       | 17,5/1068     | 820/28.9     | 10/22             |

#### **SPECIFICATIONS:**

- + Waterproof rear basket with lid closure
- + Central lid fixation allows quick access
- + Sturdy aluminium frame, dimensionally stable bag body
- + Two elastic handle loops allow easy opening and closing of the lid
- + Comfortable, adjustable carrying handle
- + 3M Scotchlite reflector
- + Inner pocket with zipper
- + With ORTLIEB Top-Lock adapter system
- + Universal fastening system for bicycle carriers, ideal for city and day tours
- + Quick to install and easy to remove
- + Bag can be removed completely and without residue
- + Compatible with almost all racks from 80 to 160 mm width
- + Suitable for rack diameter of 8-16 mm
- + Two convenient release handles left and right
- + Anti-slip device prevents movement on the luggage carrier
- + Audible "click" sound when the hooks engage
- + Compatible with spring flap on bike carrier and E-Bike luggage racks (battery)
- + Hooks also work as parking feet