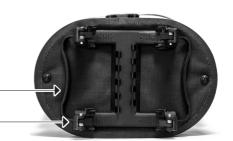

## **TOP-LOCK**

Universal adapter system for mounting bags and baskets on bicycle racks

Clamps, adjustable to rack width

Anti-slip knobs prevent movement on the rack

Top-Lock adapter must only be used on carriers with rectanglular base, e.g. left and right rails must be parallel to each other