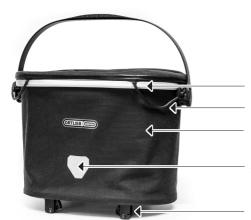

#### **UP-TOWN RACK URBAN**

with Top-Lock adapter

WATERPROO

Sturdy aluminium frame

Elastic loops for easy opening and closing of lid

Interior stiffening allows basket to stand on its own

3M Scotchlite reflector

Sturdy adapter feet

Comfortable, adjustable carrying handle

Robust, PU-coated Cordura blended fabric

Release handles left and right

Adapter adjustable to rack

Top-Lock Adapter

| height cm/in. | width cm/in. | depth cm/in. | vol. L/cu.in. | weight g/oz. | max. load kg/lbs. |
|---------------|--------------|--------------|---------------|--------------|-------------------|
| 28/11         | 33/38 13/15  | 22/8.7       | 17,5/1068     | 820/28.9     | 10/22             |