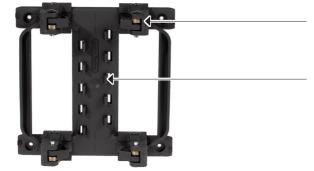

## **TOP-LOCK**

Universal adapter system for mounting bags and baskets on bicycle racks

Clamps, adjustable to rack width

Anti-slip knobs prevent movement on the rack

Top-Lock adapter must only be used on carriers with rectanglular base, e.g. left and right rails must be parallel to each other