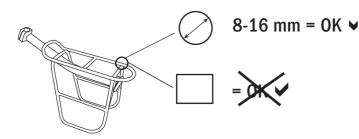

#### **SPECIFICATIONS:**

- + Waterproof rear basket with lid closure
- + Central lid fixation allows quick access
- + Sturdy aluminium frame, dimensionally stable bag body
- + Two elastic handle loops allow easy opening and closing of the lid
- + Comfortable, adjustable carrying handle
- + 3M Scotchlite reflector
- + Inner pocket with zipper
- + With ORTLIEB Top-Lock adapter system
- + Universal fastening system for bicycle carriers, ideal for city and day tours
- + Quick to install and easy to remove
- + Bag can be removed completely and without residue
- + Compatible with almost all racks from 80 to 160 mm width
- + Suitable for rack diameter of 8-16 mm
- + Two convenient release handles left and right
- + Anti-slip device prevents movement on the luggage carrier
- + Audible "click" sound when the hooks engage
- + Compatible with spring flap on bike carrier and E-Bike luggage racks (battery)
- + Hooks also work as parking feet