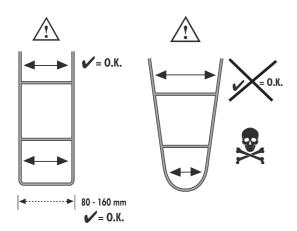

## **TOP-LOCK**

Universal adapter system for mounting bags and baskets on bicycle racks

Clamps, adjustable to rack width

Anti-slip knobs prevent movement on the rack

Top-Lock adapter must only be used on carriers with rectanglular base, e.g. left and right rails must be parallel to each other