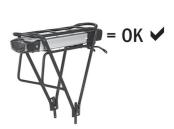

#### **SPECIFICATIONS:**

- + Waterproof rear basket with lid closure
- + Central lid fixation allows quick access
- + Sturdy aluminium frame, dimensionally stable bag body
- + Two elastic handle loops allow easy opening and closing of the lid
- + Comfortable, adjustable carrying handle
- + 3M Scotchlite reflector
- + Inner pocket with zipper
- + With ORTLIEB Top-Lock adapter system
- + Universal fastening system for bicycle carriers, ideal for city and day tours
- + Quick to install and easy to remove
- + Bag can be removed completely and without residue
- + Compatible with almost all racks from 80 to 160 mm width
- + Suitable for rack diameter of 8-16 mm
- + Two convenient release handles left and right
- + Anti-slip device prevents movement on the luggage carrier
- + Audible "click" sound when the hooks engage
- + Compatible with spring flap on bike carrier and E-Bike luggage racks (battery)
- + Hooks also work as parking feet