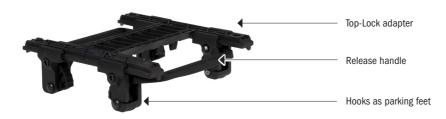

Sturdy adapter feet

Comfortable, adjustable carrying handle

Robust, PU-coated Cordura blended fabric

Release handles left and right

Adapter adjustable to rack

Top-Lock Adapter

| height cm/in. | width cm/in. | depth cm/in. | vol. L/cu.in. | weight g/oz. | max. load kg/lbs. |
|---------------|--------------|--------------|---------------|--------------|-------------------|
| 28/11         | 33/38 13/15  | 22/8.7       | 17,5/1068     | 820/28.9     | 10/22             |

#### **SPECIFICATIONS:**

- + Waterproof rear basket with lid closure
- + Central lid fixation allows quick access
- + Sturdy aluminium frame, dimensionally stable bag body
- + Two elastic handle loops allow easy opening and closing of the lid
- + Comfortable, adjustable carrying handle
- + 3M Scotchlite reflector
- + Inner pocket with zipper
- + With ORTLIEB Top-Lock adapter system
- + Universal fastening system for bicycle carriers, ideal for city and day tours
- + Quick to install and easy to remove
- + Bag can be removed completely and without residue
- + Compatible with almost all racks from 80 to 160 mm width
- + Suitable for rack diameter of 8-16 mm
- + Two convenient release handles left and right
- + Anti-slip device prevents movement on the luggage carrier
- + Audible "click" sound when the hooks engage
- + Compatible with spring flap on bike carrier and E-Bike luggage racks (battery)
- + Hooks also work as parking feet

## **TOP-LOCK**

Universal adapter system for mounting bags and baskets on bicycle racks

Clamps, adjustable to rack width

Anti-slip knobs prevent movement on the rack

Top-Lock adapter must only be used on carriers with rectanglular base, e.g. left and right rails must be parallel to each other