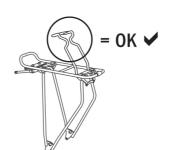

#### **SPECIFICATIONS:**

- + Waterproof rear basket with lid closure
- + Central lid fixation allows quick access
- + Sturdy aluminium frame, dimensionally stable bag body
- + Two elastic handle loops allow easy opening and closing of the lid
- + Comfortable, adjustable carrying handle
- + 3M Scotchlite reflector
- + Inner pocket with zipper
- + With ORTLIEB Top-Lock adapter system
- + Universal fastening system for bicycle carriers, ideal for city and day tours
- + Quick to install and easy to remove
- + Bag can be removed completely and without residue
- + Compatible with almost all racks from 80 to 160 mm width
- + Suitable for rack diameter of 8-16 mm
- + Two convenient release handles left and right
- + Anti-slip device prevents movement on the luggage carrier
- + Audible "click" sound when the hooks engage
- + Compatible with spring flap on bike carrier and E-Bike luggage racks (battery)
- + Hooks also work as parking feet