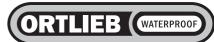

## SPECIFICATIONS:

- + Waterproof bike handlebar basket with lid
- + Lightweight nylon fabric, PU-coated
- + Centered flap fixation permits quick access to basket contents
- + Sturdy aluminum frame
- + Two ealstic loops for easy opening and closing of lid
- + Comfortable, adjustable handle
- + Sturdy base feet, interior stiffening allows basket to stand on its own
- + Reflector
- + Zippered inner pocket
- + Mounting set not included

Contents: Handlebar basket, grey mounting cable, instructions

Optional accessories: Handlebar mounting set available in four versions (lockackable, non-lockable, for E-Bike, for non-E-Bike)

## Attention:

+ For mounting the basket with the ORTLIEB Handlebar Mounting Set, use the enclosed grey mounting cable instead of the black cable that comes with the mounting sets!

+ Maximum load 5 kg/11 lbs.!

Note: In order to meet standard IP64 (6=dustproof, 4=protected against splash water coming from all directions) the flap must be completely closed.

Infos on IP-symbols: www.ortlieb.com/us/service/technical/ip-symbols,