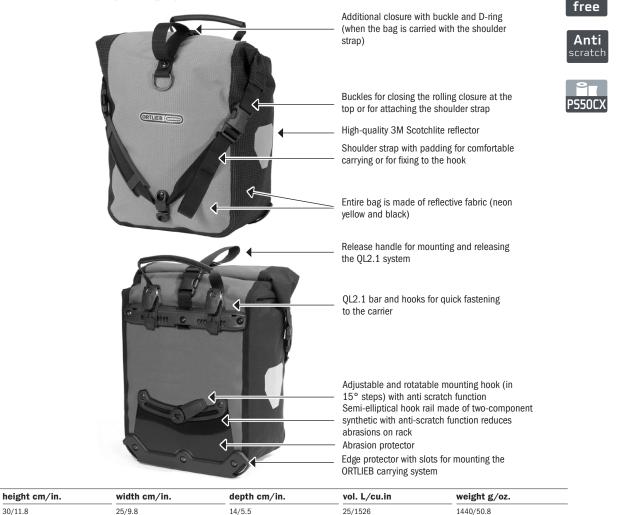

## **SPECIFICATIONS:**

30/11.8

- + Classical pannier (pair) with roll closure in bright reflective colour
- + QL2.1 mounting system for racks with max. 16 mm tube diameter
- + Reduction inserts for tube diameters 8, 10 und 12 mm with anti-scratch function preventing abrasion on the rack
- + 20 mm hook available as separate accessory (e.g. for E-bikes)
- + PVC-free reflective fabric
- + Increased visibility when hit by headlights due to highly visible reflective fabric in neon yellow and black
- + Can be used individually or as pairs for the rear or front rack (low-rider)
- + Including integrated inner pocket and shoulder strap
- + Ideal for use on children's/youth bicycles
- + Highly reflective 3M Scotchlite reflector
- + Can be easily cleaned inside

Contents: Panniers come as a pair with shoulder strap, reduction inserts 8, 10 and 12 mm (each size 2 pairs)

Optional accessories: Carrying System Bike Pannier, Anti-Theft-Device (E124), Outer Pocket 1,8 L, Mesh-Pocket, Bottle-Cage, QL2.1 hook 20 mm