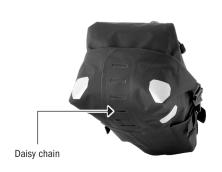

# 11 L / 16,5 L:

- + Waterproof saddlebag with roll closure
- + Ideal for bikepacking, alpcrossing, touring
- + Light weight sturdy PU laminated rip stop nylon
- + Air release valve to easily purge the bag of trapped air, allowing for tighter compression
- + Heavy duty fabric used at the saddle rail mounting location
- + Sturdy PE inner stiffener
- + Saddlebag acts as mudguard
- + Can be mounted to carbon seat posts
- + Daisy chain runs along the underside of the bag, allowing a rear light to be fixed
- + Elastic cord fixations on the upper outer side for quick storage of additional equipment
- + 3M Scotchlite reflectors
- + Suitable for round seatposts with a diameter of max. 34.9 mm