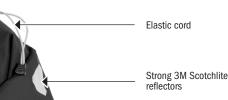

# 11 L / 16,5 L:

- + Waterproof saddlebag with roll closure
- + Ideal for bikepacking, alpcrossing, touring
- + Light weight sturdy PU laminated rip stop nylon
- + Air release valve to easily purge the bag of trapped air, allowing for tighter compression
- + Heavy duty fabric used at the saddle rail mounting location
- + Sturdy PE inner stiffener
- + Saddlebag acts as mudguard
- + Can be mounted to carbon seat posts
- + Daisy chain runs along the underside of the bag, allowing a rear light to be fixed
- + Elastic cord fixations on the upper outer side for quick storage of additional equipment
- + 3M Scotchlite reflectors
- + Suitable for round seatposts with a diameter of max. 34.9 mm