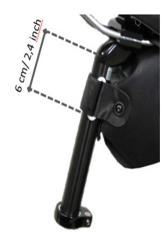

## 11 L:

Space required for mounting Seat-Pack 11 L to the seat post

## 16,5 L:

Space required for mounting Seat-Pack 16,5 L to the seat post