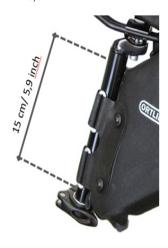

## 11 L:

Space required for mounting Seat-Pack 11 L to the seat post

Valve for deflation

Hook and loop fasteners for fixing around seatpost

| size   | height cm/in | width cm/in. | depth cm/in. | vol. L/cu.in.      | weight g/oz. | max. capacity kg/lbs. |
|--------|--------------|--------------|--------------|--------------------|--------------|-----------------------|
| 11 L   | 26/10.2      | 40/15.7      | 15/5.9       | 4,5 - 11/ 275-671  | 345/12.2     | 3/6.6                 |
| 16,5 L | 30/11.8      | 64/25        | 22/8.7       | 8 - 16.5/ 488-1007 | 430/15.2     | 5/11.0                |