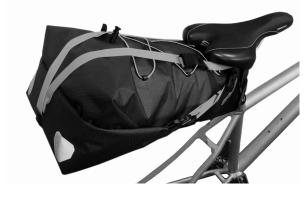

### **SEAT-PACK**

11 L

Waterproof saddlebag

Adjustable strap

Hook and loop fastener for fixing around seatpost

Reinforced fabric

Sturdy rip stop nylon fabric

Roll closure

## **Application Example:**

Seat-Pack with Seat-Pack Support Strap (optionally available)

Contents: Saddlebag with hook and loop fastener, valve, adjustable straps, inner stiffener

Optional accessory: Seat-Pack Support-Strap (E216)