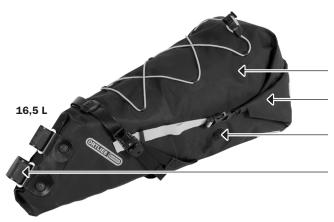

Valve for deflation

Hook and loop fasteners for fixing around seatpost

| size   | height cm/in | width cm/in. | depth cm/in. | vol. L/cu.in.      | weight g/oz. | max. capacity kg/lbs. |
|--------|--------------|--------------|--------------|--------------------|--------------|-----------------------|
| 11 L   | 26/10.2      | 40/15.7      | 15/5.9       | 4,5 - 11/ 275-671  | 345/12.2     | 3/6.6                 |
| 16,5 L | 30/11.8      | 64/25        | 22/8.7       | 8 - 16.5/ 488-1007 | 430/15.2     | 5/11.0                |

# 11 L / 16,5 L:

- + Waterproof saddlebag with roll closure
- + Ideal for bikepacking, alpcrossing, touring
- + Light weight sturdy PU laminated rip stop nylon
- + Air release valve to easily purge the bag of trapped air, allowing for tighter compression
- + Heavy duty fabric used at the saddle rail mounting location
- + Sturdy PE inner stiffener
- + Saddlebag acts as mudguard
- + Can be mounted to carbon seat posts
- + Daisy chain runs along the underside of the bag, allowing a rear light to be fixed
- + Elastic cord fixations on the upper outer side for quick storage of additional equipment
- + 3M Scotchlite reflectors
- + Suitable for round seatposts with a diameter of max. 34.9 mm

### 16.5 I

- + Variable volume between 8 and 16.5 litres with adjustable straps and roll closure
- + Heavy duty hook and loop fasteners with a soft grippy surface ensure slip-free seat post fixation
- + Maximum capacity 5 kg/11 lbs.