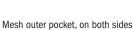

### **SPECIFICATIONS:**

- + Simple, quick installation and removal, thanks to the clever Bar-Lock System
- + Ideal for bike packing
- + Size and shape of the bag is ideal for use with drop handlebars
- + Easy top-loading access with roll closure
- + Lightweight, robust PU-coated nylon fabric
- + 2 mesh outer pockets for food or quick access items
- + 2 compression straps with CamLock hooks
- + 2 additional inner compression straps
- + Reflective ORTLIEB logo and diamond-shaped 3M Scotchlite reflector
- + Optional zipped inner pocket (sold separately)