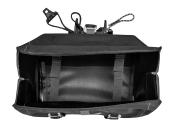

Side view

Optional accessory: Handlebar-Pack QR Inner Pocket (F9924)

| height cm/in | width cm/in.      | depth cm/in.                  | vol. L/cu.in. | weight g/oz. | max. load kg/lbs. |
|--------------|-------------------|-------------------------------|---------------|--------------|-------------------|
| 22/8.7       | 26/32   10.2/12.6 | 18/7.1 (24/9.4 incl. adapter) | 11/671        | 530/18.7     | 5/11.0            |

Contents: Handlebar-Pack QR with Bar-Lock mounting system

Optional accessory: Handlebar-Pack QR Inner Pocket (Art.No. F9924)