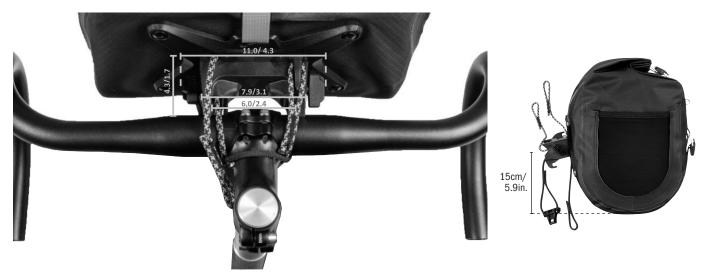

## **MEASUREMENTS IN DETAIL:**

Dimensions in cm/in.; shown handlebar width 40cm/15.7in.

 $\textbf{ORTLIEB Sportartikel GmbH} \cdot \texttt{Rainstrasse } 6 \cdot 91560 \cdot \texttt{Heilsbronn}, \texttt{Germany} \cdot \textbf{T} + 49 \cdot 9872 \cdot 800 \cdot 0 \cdot \textbf{F} + 49 \cdot 9872 \cdot 800 \cdot 266 \cdot \textbf{E} \\ \texttt{info@ortlieb.com} \cdot \texttt{www.ortlieb.com} \cdot$