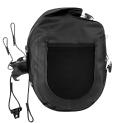

Side view

Optional accessory: Handlebar-Pack QR Inner Pocket (F9924)

| height cm/in | width cm/in.      | depth cm/in.                  | vol. L/cu.in. | weight g/oz. | max. load kg/lbs. |
|--------------|-------------------|-------------------------------|---------------|--------------|-------------------|
| 22/8.7       | 26/32   10.2/12.6 | 18/7.1 (24/9.4 incl. adapter) | 11/671        | 530/18.7     | 5/11.0            |

Contents: Handlebar-Pack QR with Bar-Lock mounting system

Optional accessory: Handlebar-Pack QR Inner Pocket (Art.No. F9924)