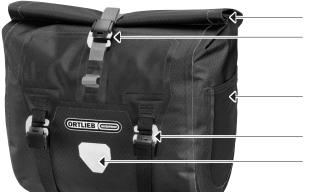

# HANDLEBAR-PACK QR

Waterproof handlebar bag with Bar-Lock adapter system

Roll closure

Closure Hook with CamLock

Compression Straps with CamLock hooks

3M Scotchlite reflector

WATERPROO

inner Compression Straps

### **SPECIFICATIONS:**

- + Simple, quick installation and removal, thanks to the clever Bar-Lock System
- + Ideal for bike packing
- + Size and shape of the bag is ideal for use with drop handlebars
- + Easy top-loading access with roll closure
- + Lightweight, robust PU-coated nylon fabric
- + 2 mesh outer pockets for food or quick access items
- + 2 compression straps with CamLock hooks
- + 2 additional inner compression straps
- + Reflective ORTLIEB logo and diamond-shaped 3M Scotchlite reflector
- + Optional zipped inner pocket (sold separately)