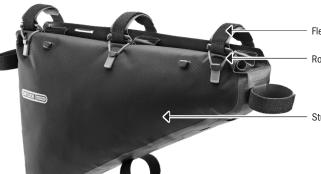

## FRAME-PACK RC

Waterproof Framebag with roll closure

Flexible loop position for top tube fixation

Roll closure with silicon ring

Sturdy rip stop nlon fabric

Heavy duty mounting straps with hook and loop fastener