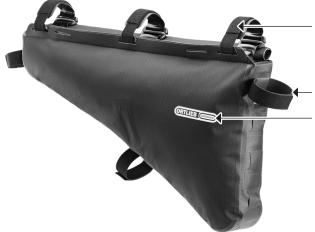

## FRAME-PACK RC

Waterproof Framebag with roll closure

Flexible loop position for top tube fixation

Roll closure with silicon ring

Sturdy rip stop nlon fabric

Heavy duty mounting straps with hook and loop fastener

Adjustable hook and loop

Reflective logo on both sides

| size | length A cm/in. | length B cm/in. | height C cm/in | depth D cm/in. | Hook and loop fasteners | weight g/oz. | max. load kg/lbs. |
|------|-----------------|-----------------|----------------|----------------|-------------------------|--------------|-------------------|
| 4 L  | 40/15.7         | 43/16.9         | 24/9.4         | 6/2.3          | 3                       | 200/7.1      | 3/6.6             |
| 6 L  | 50/19.6         | 56/22           | 29/11.4        | 6/2.3          | 4                       | 250/8.8      | 3/6.6             |