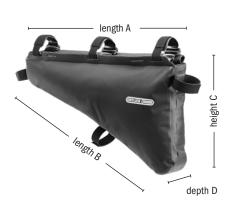

Adjustable hook and loop

Reflective logo on both sides

| size | length A cm/in. | length B cm/in. | height C cm/in | depth D cm/in. | Hook and loop fasteners | weight g/oz. | max. load kg/lbs. |
|------|-----------------|-----------------|----------------|----------------|-------------------------|--------------|-------------------|
| 4 L  | 40/15.7         | 43/16.9         | 24/9.4         | 6/2.3          | 3                       | 200/7.1      | 3/6.6             |
| 6 L  | 50/19.6         | 56/22           | 29/11.4        | 6/2.3          | 4                       | 250/8.8      | 3/6.6             |