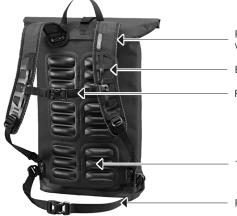

Reflective logo

Reinforced base

Reflective stripes for higher visibility in the dark

Ergonomic shoulder straps

Removable chest strap

TPU pads

Removable waist strap

Laptop compartment included