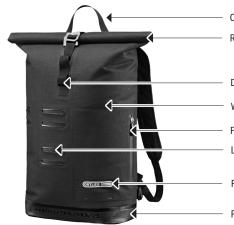

#### **COMMUTER-DAYPACK URBAN**

Urban backpack with roll closure

Carrying handle

Roll closure with hook

Daisychain

Waterproof Cordura blend

Front pocket (not waterproof!)

Loop for rear light and U-lock

Reflective logo

Reinforced base

Reflective stripes for higher visibility in the dark

Ergonomic shoulder straps

Removable chest strap

TPU pads

Removable waist strap

Laptop compartment included