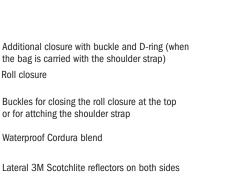

## BACK-ROLLER URBAN (SINGLE BAG)

Rear pannier (single) with roll closure and QL2.1 system

Shoulder strap with padding for comfortable carrying or for fixing to the hook

Automatically closing 16mm QL2.1 hooks Exchangeable hook inserts with antiscratch function (8, 10, 12 mm)

## SPECIFICATIONS:

- + Classical rear pannier (single) with roll closure
- + Sturdy soft-touch PU-laminated Cordura blend
- + QL2.1 mounting system for racks with max. 16 mm tube diameter
- + 20 mm hook available as separate accessory (e.g. for E-bikes)
- + Reduction inserts for tube diameters 8, 10 und 12 mm with anti-scratch function preventing abrasion on the rack
- + Integrated inner pocket and shoulder strap
- + Hooks adjustable without requiring tools
- + Lower hook rail made of two-component hard-soft synthetic with anti-scratch function protecting the rack
- + Ideal for shopping, sports, picknick etc.
- + Two highly reflective 3M Scotchlite reflectors
- + Can be easily cleaned inside

Attention: As abrasion cannot be ruled out, we recommend that all points where the mounting system contacts the bicycle rack or frame be protected by scratch protection film.

Note: For reaching protection standard IP64 (6=dustproof, 4=protected against splash water coming from all directions) the roll closure must be rolled 3-4 times and fixed downwards.