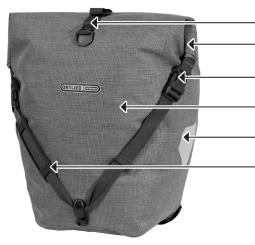

## BACK-ROLLER URBAN (SINGLE BAG)

Rear pannier (single) with roll closure and QL2.1 system

Shoulder strap with padding for comfortable carrying or for fixing to the hook

Automatically closing 16mm QL2.1 hooks Exchangeable hook inserts with antiscratch function (8, 10, 12 mm)

Adjustable and rotatable mounting hook (in 15° steps) with anti-scratch function Semi-elliptical hook rail made of two-component synthetic with anti-scratch function reduces abrasions on rack

Edge protector with slots for mounting the ORTLIEB carrying system