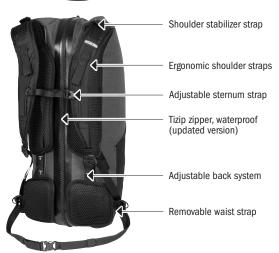

## ATRACK CR URBAN

Combination of backpack and travel duffle

All awards for models Atrack/Atack ST

Top closure strap

Outer mesh pockets on both sides

Daisy chain

Removable waist strap

Attachment for hydration system (optional accessory)

## **SPECIFICATIONS:**

- + Waterproof urban backpack and travel duffle with removable waist strap
- + Atrack CR Urban is ideal for short trips, daily use in the city or weekend trips
- + Sturdy soft-touch PU-laminated Cordura blend
- + Quick and easy access through large opening allowing easy packing
- + Waterproof Tizip zipper (updated version) positioned along the back prevents unauthorized access
- + Waterproof hydration tube port
- + Stepless adjustment of back system (S-L)
- + Ergonomic shoulder straps
- + Shoulder straps and carrying system remain clean and dry while packing
- + Two outer mesh pockets, e.g. for drinking bottles etc.
- + Daisy chain on front for fixing compression straps or further gear
- + 4 zippered inner pockets for easy organisation

Contents: Backpack with removable waist strap and sealed port for hydration system

Optional accessories: 4 Compression Straps, Hydration System, Attachment Kit for Helmets, Attachment Kit for Gear (requires compression straps)