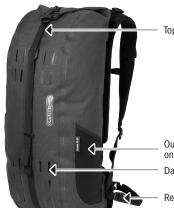

## ATRACK CR URBAN

Combination of backpack and travel duffle

All awards for models Atrack/Atack ST

Top closure strap

Outer mesh pockets on both sides

Daisy chain

Removable waist strap

Attachment for hydration system (optional accessory)

4 zippered inner pockets

World of Mountainbike Best of 2019, mtb Jan. 2019

OutDoor Industry Award 2018, Gold Winner, Messe Friedrichshafen, June 2018

Ispo Gold Award Winner January 2019 (Atrack ST)

Best of Show Outdoor Retailer 2018, USA, July 2018

velomotion.de field test 2019 "Very Good" April 2019

Waterproof hydration tube port (tube not included)

**EMPFEHLUNG** 

"Recommendation" by German

aktiv Radfahren Recommendation, 7-8/2019

| size | height cm/in | width cm/in. | depth cm/in. | vol. L/cu.in. | weight g/oz | maximum capacity kg/oz. |
|------|--------------|--------------|--------------|---------------|-------------|-------------------------|
| 25 L | 56/22        | 26/10.2      | 25/9.8       | 25/1526       | 1300/45.9   | 10/22                   |