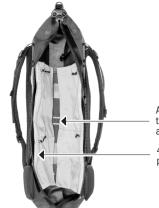

## **SPECIFICATIONS:**

- + Waterproof urban backpack and travel duffle with removable waist strap
- + Atrack CR Urban is ideal for short trips, daily use in the city or weekend trips
- + Sturdy soft-touch PU-laminated Cordura blend
- + Quick and easy access through large opening allowing easy packing
- + Waterproof Tizip zipper (updated version) positioned along the back prevents unauthorized access
- + Waterproof hydration tube port
- + Stepless adjustment of back system (S-L)
- + Ergonomic shoulder straps
- + Shoulder straps and carrying system remain clean and dry while packing
- + Two outer mesh pockets, e.g. for drinking bottles etc.
- + Daisy chain on front for fixing compression straps or further gear
- + 4 zippered inner pockets for easy organisation

4 zippered inner pockets

World of Mountainbike Best of 2019, mtb Jan. 2019

OutDoor Industry Award 2018, Gold Winner, Messe Friedrichshafen, June 2018

Ispo Gold Award Winner January 2019 (Atrack ST)

Best of Show Outdoor Retailer 2018, USA, July 2018